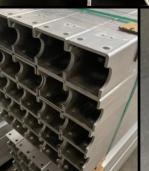

Aim laser offer full service laser cutting of all grades of steel, aluminium, stainless steel and gal in both tubular and plate profiles. Our Toowoomba workshop can process most plate metals up to 40mm thickness and all tubular profiles including SHS, CHS, RHS, Angle and PFC (see details over page). Our 180 tonne, 4m brake press can press most parts we cut.

## **Tube Laser Capability**

| Section                              | Size              | Length |  |
|--------------------------------------|-------------------|--------|--|
| SHS                                  | 20x20 - 150x150mm | 9m     |  |
| RHS                                  | 20x20 - 200x100mm | 9m     |  |
| CHS                                  | 19mm - 219mm      | 9m     |  |
| Angle                                | 25x25 - 150x150mm | 9m     |  |
| PFC                                  | 75 - 150mm        | 9m     |  |
| Oval                                 | All sizes         | 9m     |  |
|                                      |                   |        |  |
| Material Capability (wall thickness) |                   |        |  |
|                                      | ≤14mm             |        |  |
|                                      | ≤5mm              |        |  |
| Aluminium ≤6mm                       |                   |        |  |