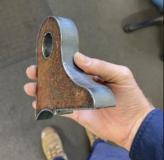

Aim laser offer full service laser cutting of all grades of steel, aluminium, stainless steel and gal in both tubular and plate profiles. Our Toowoomba workshop can process most plate metals up to 40mm thickness and all tubular profiles including SHS, CHS, RHS, Angle and PFC (see details over page). Our 180 tonne, 4m brake press can press most parts we cut.

## **Plate Laser Capability**

| Material                 | Max Thickness |  |  |
|--------------------------|---------------|--|--|
| Mild Steel               | ≤40mm         |  |  |
| Hardened Steel (various) | ≤40mm         |  |  |
| Stainless Steel          | ≤25mm         |  |  |
| Aluminium                | ≤20mm         |  |  |
| Galvanised               | ≤40mm         |  |  |
| Others                   | Please Ask    |  |  |
| ·                        |               |  |  |
| Bed Size                 |               |  |  |
| All Materials            | 4m x 2m       |  |  |